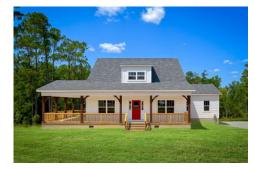

## Beaufort Hertford

\$252,990

**3 Exterior Styles Available** 

\_ 1,988+ Sq. Ft.

3 Bedrooms

2.5 Bathrooms

The Beaufort is a spectacular plan for those who are looking for elegance and comfort. From the high ceilings and open layout design to the abundance of natural light, no detail has been overlooked in the creation of this stunning home. Everyday life is sure to revolve around the open kitchen, dining, and great room. Here you can gather with loved ones and host guests as you cook up a nice comfort food meal in the large gourmet kitchen with an island is a perfect for gathering family and friends.

The layout extends to the second-floor bonus room which could be used to fit any of your needs, whether you're envisioning a home office, a playroom or a second living area. There is plenty of space for everyone to spread out and relax with three spacious bedrooms and 2.5 baths. At the end of your day, you can retire to your luxe primary suite with your large private bath that includes a shower/tub combo. As you might expect, the list of extra features is long and impressive. Add a covered front porch to enjoy time outdoors with a refreshing glass of lemonade! The options are endless with The Beaufort.

Cabin Cape Cod Classic

All square footage is approximate. Renderings are artist's conceptions and may vary slightly from the actual home. Homes may be built in reverse of plans shown, depending on site conditions. Minor architectural changes may be made occasionally at the option of the builder. Please contact your Sales Consultant for details.