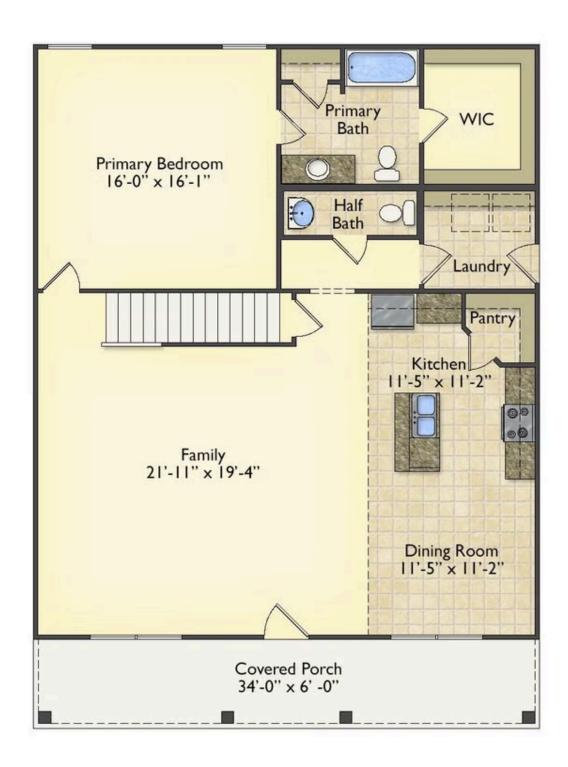

## Beaufort Hertford

\$252,990

**3 Exterior Styles Available** 

\_ 1,988+ Sq. Ft.

3 Bedrooms

2.5 Bathrooms

The Beaufort is a spectacular plan for those who are looking for elegance and comfort. From the high ceilings and open layout design to the abundance of natural light, no detail has been overlooked in the creation of this stunning home. Everyday life is sure to revolve around the open kitchen, dining, and great room. Here you can gather with loved ones and host guests as you cook up a nice comfort food meal in the large gourmet kitchen with an island is a perfect for gathering family and friends.

The layout extends to the second-floor bonus room which could be used to fit any of your needs, whether you're envisioning a home office, a playroom or a second living area. There is plenty of space for everyone to spread out and relax with three spacious bedrooms and 2.5 baths. At the end of your day, you can retire to your luxe primary suite with your large private bath that includes a shower/tub combo. As you might expect, the list of extra features is long and impressive. Add a covered front porch to enjoy time outdoors with a refreshing glass of lemonade! The options are endless with The Beaufort.