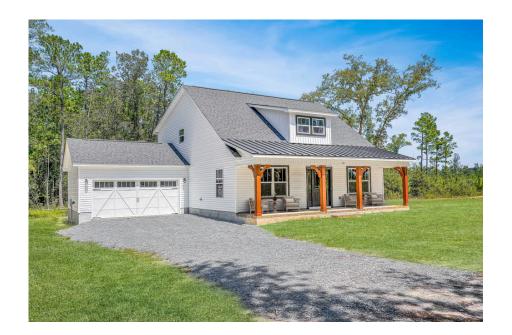

## Beaufort Hertford

\$252,990

**3 Exterior Styles Available** 

\_ 1,988+ Sq. Ft.

3 Bedrooms

2.5 Bathrooms

The Beaufort is a spectacular plan for those who are looking for elegance and comfort. From the high ceilings and open layout design to the abundance of natural light, no detail has been overlooked in the creation of this stunning home. Everyday life is sure to revolve around the open kitchen, dining, and great room. Here you can gather with loved ones and host guests as you cook up a nice comfort food meal in the large gourmet kitchen with an island is a perfect for gathering family and friends.

The layout extends to the second-floor bonus room which could be used to fit any of your needs, whether you're envisioning a home office, a playroom or a second living area. There is plenty of space for everyone to spread out and relax with three spacious bedrooms and 2.5 baths. At the end of your day, you can retire to your luxe primary suite with your large private bath that includes a shower/tub combo. As you might expect, the list of extra features is long and impressive. Add a covered front porch to enjoy time outdoors with a refreshing glass of lemonade! The options are endless with The Beaufort.

Cabin Cape Cod Classic

All square footage is approximate. Renderings are artist's conceptions and may vary slightly from the actual home. Homes may be built in reverse of plans shown, depending on site conditions. Minor architectural changes may be made occasionally at the option of the builder. Please contact your Sales Consultant for details.