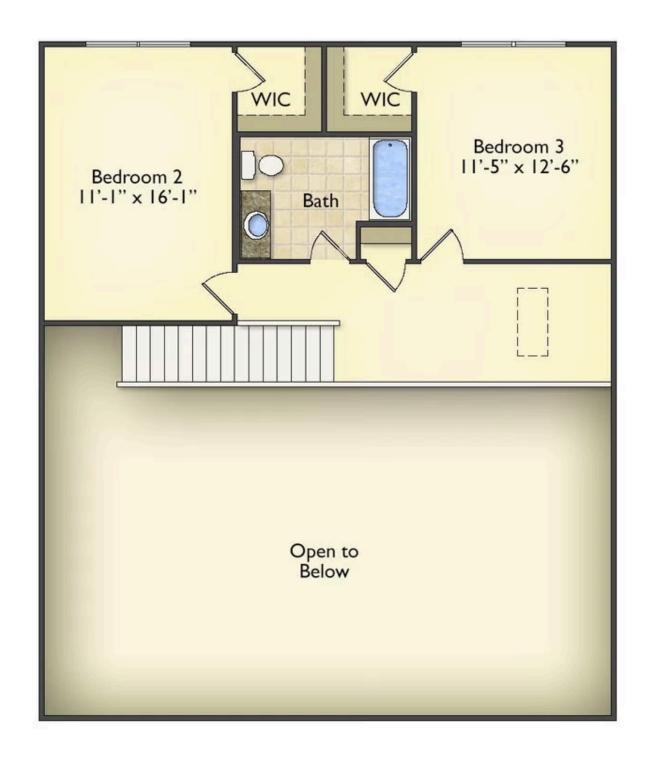

The layout extends to the second-floor bonus room which could be used to fit any of your needs, whether you're envisioning a home office, a playroom or a second living area. There is plenty of space for everyone to spread out and relax with three spacious bedrooms and 2.5 baths. At the end of your day, you can retire to your luxe primary suite with your large private bath that includes a shower/tub combo. As you might expect, the list of extra features is long and impressive. Add a covered front porch to enjoy time outdoors with a refreshing glass of lemonade! The options are endless with The Beaufort.