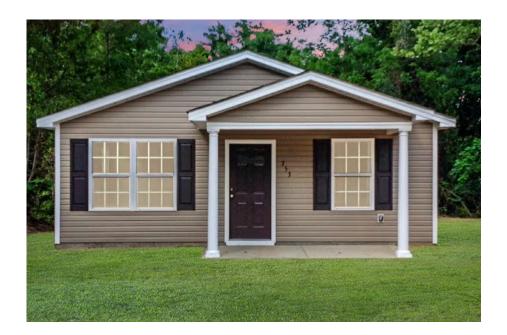

## Aspen Hertford

Priced From

\$147,990

**2 Exterior Styles Available** 

பு 1,176+ Sq. Ft.

**3 Bedrooms** 

🚊 2 Bathrooms

The Aspen is a cozy, one-story plan with an open layout that is bright and welcoming and invites you to easily flow from one space into the next. This plan offers 3 bedrooms and 2 full baths with a spacious great room that opens up to the eat-in kitchen. Personalize this plan to turn this kitchen into your own luxury kitchen perfect for entertaining. You can even add a garage, or a covered porch to wake up and watch the sunrise with a cup of joe. With endless opportunities, you can turn this versatile plan into your own dream home.

Craftsman

Classic

All square footage is approximate. Renderings are artist's conceptions and may vary slightly from the actual home. Homes may be built in reverse of plans shown, depending on site conditions. Minor architectural changes may be made occasionally at the option of the builder. Please contact your Sales Consultant for details.