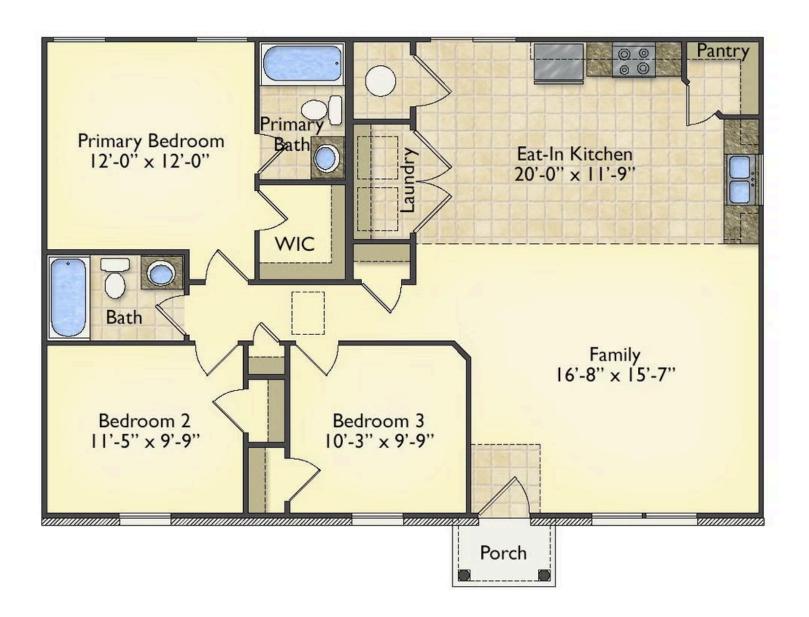

## Aspen Hertford

Priced From

\$147,990

**2 Exterior Styles Available** 

பு 1,176+ Sq. Ft.

**3 Bedrooms** 

🚊 2 Bathrooms

The Aspen is a cozy, one-story plan with an open layout that is bright and welcoming and invites you to easily flow from one space into the next. This plan offers 3 bedrooms and 2 full baths with a spacious great room that opens up to the eat-in kitchen. Personalize this plan to turn this kitchen into your own luxury kitchen perfect for entertaining. You can even add a garage, or a covered porch to wake up and watch the sunrise with a cup of joe. With endless opportunities, you can turn this versatile plan into your own dream home.