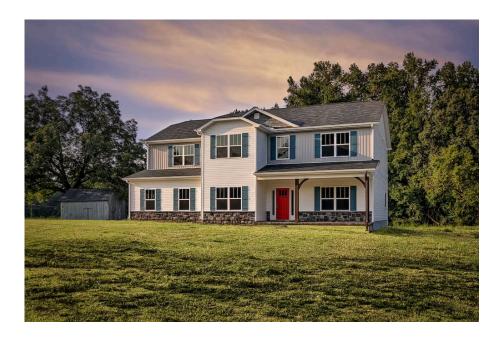

## Arlington Hertford

## Priced From \$327,990

- 2 Exterior Styles Available
- \_□ 3,202+ Sq. Ft.
- 📇 5 Bedrooms
- 💮 2.5 Bathrooms
- 👝 2 Car Garage

Welcome home to the Arlington! This incredible two-story offers 5 bedrooms and 2.5 baths with endless options for you to create your own dream home! The first floor primary suite has become a popular feature as home owners prepare to build their forever home, the Arlington has that option for you! Create the perfect space with an optional dual primary suite on the second floor! Make a delicious Sunday brunch in your dream kitchen with a generous pantry and have the family gather around the kitchen island! Your utility room is conveniently located upstairs for added convenience! The open layout features a large upstairs loft that can be customized to be a reading area, second great room, or play room! Make your vision come true with the Arlington!

Classic

Craftsman

All square footage is approximate. Renderings are artist's conceptions and may vary slightly from the actual home. Homes may be built in reverse of plans shown, depending on site conditions. Minor architectural changes may be made occasionally at the option of the builder. Please contact your Sales Consultant for details.