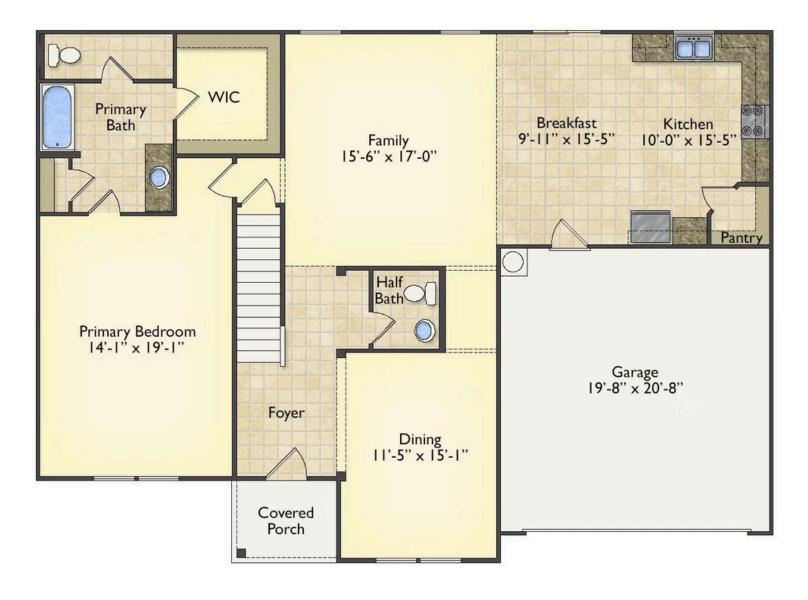

## Priced From \$327,990

- 2 Exterior Styles Available
- \_□ 3,202+ Sq. Ft.
- 📇 5 Bedrooms
- 💮 2.5 Bathrooms
- 👝 2 Car Garage

Welcome home to the Arlington! This incredible two-story offers 5 bedrooms and 2.5 baths with endless options for you to create your own dream home! The first floor primary suite has become a popular feature as home owners prepare to build their forever home, the Arlington has that option for you! Create the perfect space with an optional dual primary suite on the second floor! Make a delicious Sunday brunch in your dream kitchen with a generous pantry and have the family gather around the kitchen island! Your utility room is conveniently located upstairs for added convenience! The open layout features a large upstairs loft that can be customized to be a reading area, second great room, or play room! Make your vision come true with the Arlington!

All square footage is approximate. Renderings are artist's conceptions and may vary slightly from the actual home. Homes may be built in reverse of plans shown, depending on site conditions. Minor architectural changes may be made occasionally at the option of the builder. Please contact your Sales Consultant for details.