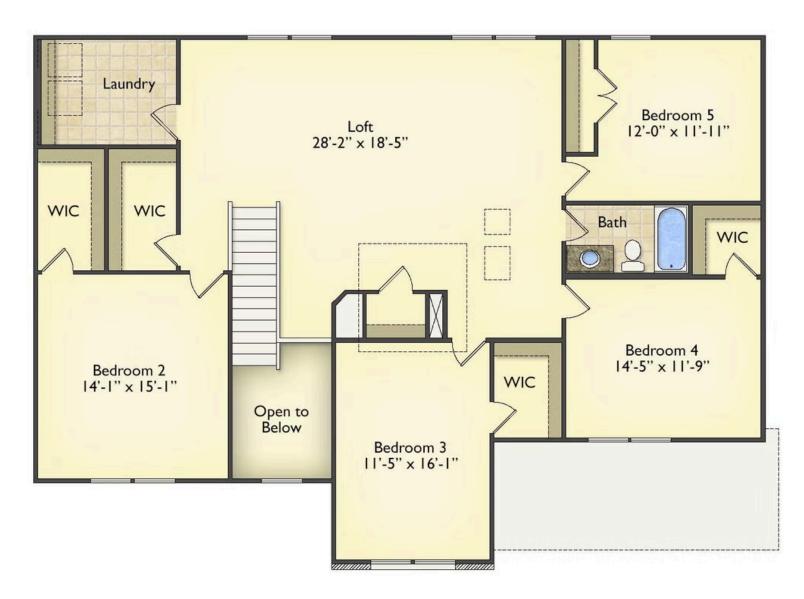

## Priced From \$327,990

- 2 Exterior Styles Available
- \_□ 3,202+ Sq. Ft.
- 📇 5 Bedrooms
- 💮 2.5 Bathrooms
- 👝 2 Car Garage

Welcome home to the Arlington! This incredible two-story offers 5 bedrooms and 2.5 baths with endless options for you to create your own dream home! The first floor primary suite has become a popular feature as home owners prepare to build their forever home, the Arlington has that option for you! Create the perfect space with an optional dual primary suite on the second floor! Make a delicious Sunday brunch in your dream kitchen with a generous pantry and have the family gather around the kitchen island! Your utility room is conveniently located upstairs for added convenience! The open layout features a large upstairs loft that can be customized to be a reading area, second great room, or play room! Make your vision come true with the Arlington!

All square footage is approximate. Renderings are artist's conceptions and may vary slightly from the actual home. Homes may be built in reverse of plans shown, depending on site conditions. Minor architectural changes may be made occasionally at the option of the builder. Please contact your Sales Consultant for details.